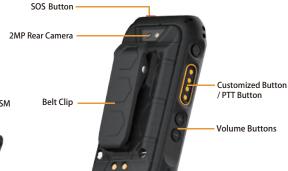

## Quick respond and reliable PTT in any critical second.

**Professional PTT button** 

Compact for one-handed operation

3000 mAh removeable battery uninterrupted shiftwork

## **Technical features**

3000 mAh removeable battery

4G LTE

3.0" IPS 480 x 854 display

**Proprietary OS** 

1 GB

2 MP rear

8 GB (Micro SD up to 128 GB)